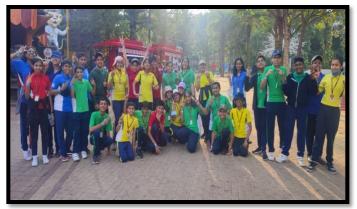

To break the monotonous schedule and make the children rejuvenate themselves a trip to Imagicaa was organized for the students of Std. VIII on 11 January 2023. The trip was full of fun and frolic. As soon as the students reached the destination their excitement level touched the seventh sky.

The fun started with breakfast provided by Team Imagica. Then the children went on to take a stroll of the amusement park and started taking the rides of their choices. At Imagica, there are many different rides which can be categorised into family rides (like Bump it Boats, Save the Pirate and Splash Ahoy!), kids rides (like Happy Wheels, Tubby Takes Off and Humpty Falls), and thrill rides (like Dare 2 Drop, Nitro and Scream Machine). Overall there are 26 rides and attractions at Imagica. There are also many themed attractions where you can enjoy, have fun and experience adventure. Some of such themed attractions are Alibaba Aur Chalis Chor, Motion Box Theatre, Mr. India, Salimgarh and Wrath of Gods. All the rides were thoroughly enjoyed by the students.