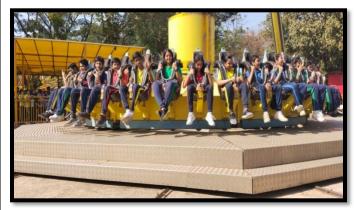

The fun started with breakfast provided by Team Imagica. Then the children went on to take a stroll of the amusement park and started taking the rides of their choices. At Imagica, there are many different rides which can be categorised into family rides (like Bump it Boats, Save the Pirate and Splash Ahoy!), kids rides (like Happy Wheels, Tubby Takes Off and Humpty Falls), and thrill rides (like Dare 2 Drop, Nitro and Scream Machine). Overall there are 26 rides and attractions at Imagica. There are also many themed attractions where you can enjoy, have fun and experience adventure. Some of such themed attractions are Alibaba Aur Chalis Chor, Motion Box Theatre, Mr. India, Salimgarh and Wrath of Gods. All the rides were thoroughly enjoyed by the students.