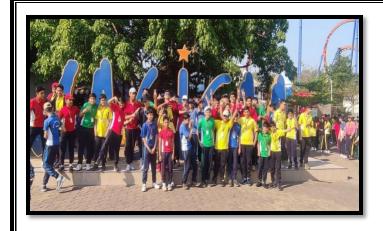

## DAV PUBLIC SCHOOL, THANE SESSION: 2022-23 SECONDARY SECTION TRIP TO IMAGICA!!!

Memories of school trips are among the most prominent of the formative years, largely because they are a welcome break in the routine for both students and teachers. While their purpose is essentially to educate, they can also be a fun bonding experience for everyone involved. When students and teachers are together outside the classroom, new educational environments and experiences are possible. Amusement parks have always been the favourite destination of children for a day out. To the delight of students, this year's school picnic was destined to Imagicaa.

To break the monotonous schedule and make the children rejuvenate themselves a trip to Imagicaa was organized for the students of Std. VIII on 11 January 2023. The trip was full of fun and frolic. As soon as the students reached the destination their excitement level touched the seventh sky.