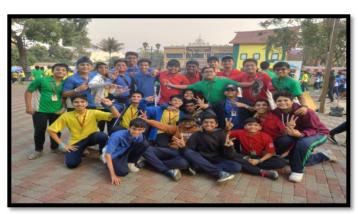

The day at Imagica ended with a fabulous carnival. The children danced on the tunes and enjoyed. Then students started the journey back to school. All the children collected many memories to cherish. It was an amazing experience for all!!!